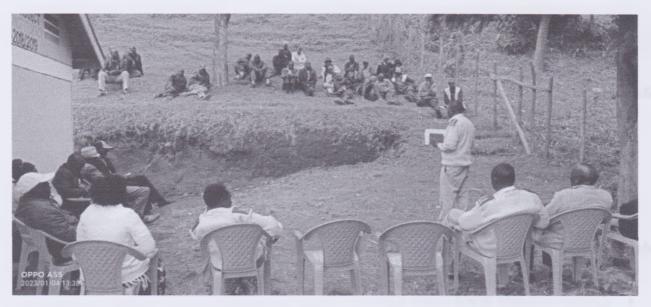

#### MIN: 3/12/01/2023: WARD REPORTS

The chair commended the public participation meetings held at ward level and locational level as successful and well conducted. He noted that most reports from all the four wards had been received and compiled by the secretary. He thanked members for their sacrifice since they had no facilitation. He promised the members that after compiling full report reimbursement of lunches and transport shall be made and every member shall receive what is due.

The report was tabled as it was and all members were satisfied with the contents.

The DCC informed members that there was no incident of insecurity witnessed and therefore all the public participation meetings went on smoothly as planned and uninterrupted.