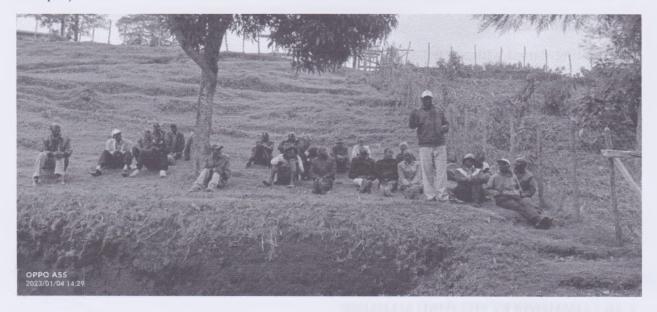

#### MIN: 3/12/01/2023: WARD REPORTS

The chair commended the public participation meetings held at ward level and locational level as successful and well conducted. He noted that most reports from all the four wards had been received and compiled by the secretary. He thanked members for their sacrifice since they had no facilitation. He promised the members that after compiling full report reimbursement of lunches and transport shall be made and every member shall receive what is due.

The report was tabled as it was and all members were satisfied with the contents.

The DCC informed members that there was no incident of insecurity witnessed and therefore all the public participation meetings went on smoothly as planned and uninterrupted.