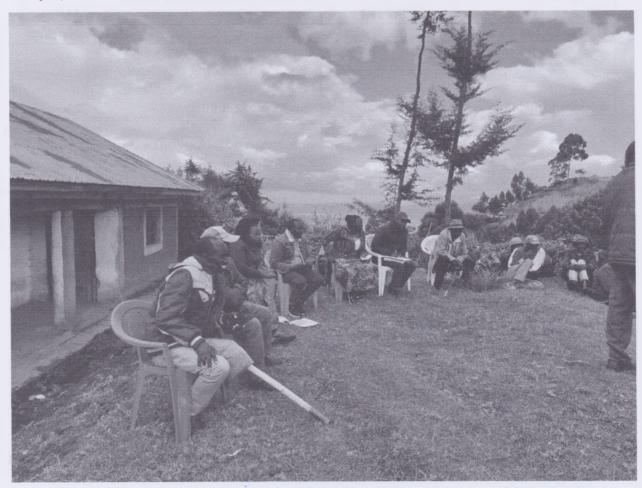

#### MIN: 3/12/01/2023: WARD REPORTS

The chair commended the public participation meetings held at ward level and locational level as successful and well conducted. He noted that most reports from all the four wards had been received and compiled by the secretary. He thanked members for their sacrifice since they had no facilitation. He promised the members that after compiling full report reimbursement of lunches and transport shall be made and every member shall receive what is due.

The report was tabled as it was and all members were satisfied with the contents.

The DCC informed members that there was no incident of insecurity witnessed and therefore all the public participation meetings went on smoothly as planned and uninterrupted.