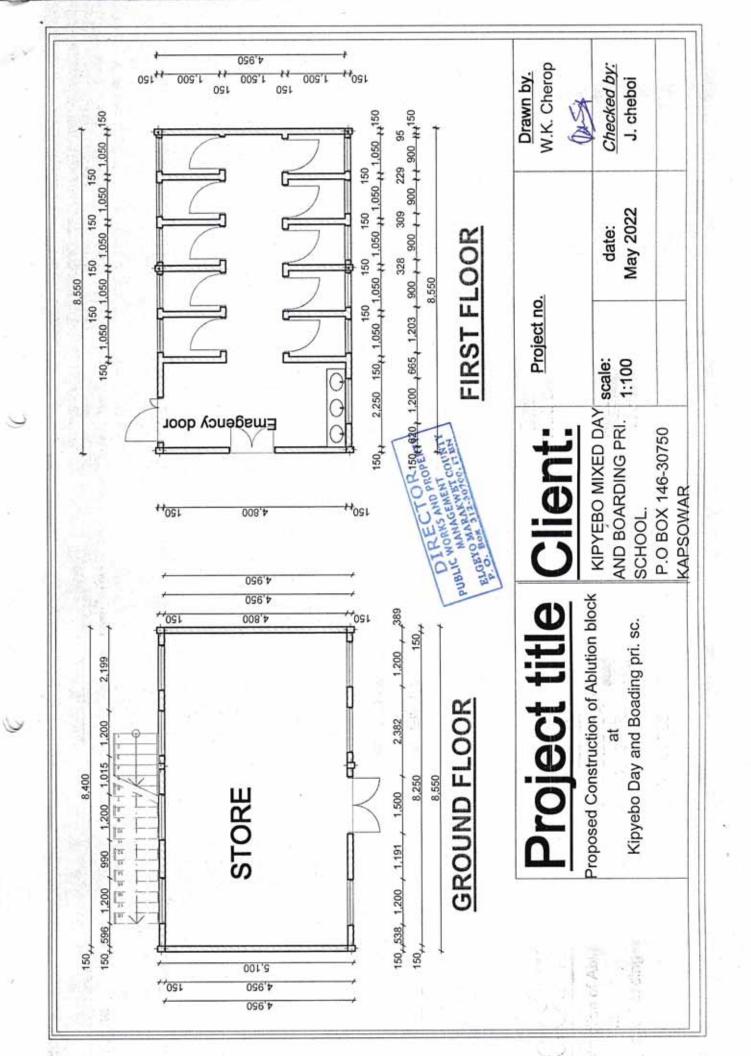

| 6  | Kipyebo Primary<br>School     | Completion of ten door ablution block and 30m3 septic to completion                                         | Sambirir             |
|----|-------------------------------|-------------------------------------------------------------------------------------------------------------|----------------------|
| 7  | Chugor Primary School         | Equipping of 100 pupil capacity dining hall with 100 chairs @3,000 and 70 tables @10,000                    | Sambirir             |
| 8  | Kilangata Primary<br>School   | Renovation of two classrooms to completion; flooring, plaster, doors and windows                            | Sambirir             |
| 9  | Murkutwo Primary<br>School    | Renovation of 3 classrooms to completion; flooring, plastering, painting to completion                      | Endo                 |
| 10 | Chesongoch Primary<br>School  | Renovation of 6 classrooms to completion;<br>plastering, flooring, painting to completion                   | Endo                 |
| 11 | Sambalat Primary<br>School    | Renovation of 10 classrooms to completion; flooring, plastering, pavement, window s, painting to completion | Endo                 |
| 12 | Chepundaria Primary<br>School | Construction of two classrooms to completion                                                                | Endo                 |
| 13 | Tot Primary School            | Fencing of 1800 metres school compound with<br>metallic post,barbed wire,chain link to<br>completion        | Endo                 |
| 14 | Boroko Primary School         | Construction of one classrooms to completion at ksh 1,000,000 and fencing of 500metres at ksh 1,000,000     | Embobut/Embo         |
| 15 | St Michael Primary<br>School  | Renovation of 6classrooms to completion;<br>plaster, flooring, doors, windows painting to<br>completion     | Embobut/Embo<br>lot  |
| 16 | Kerbut Primary School         | Renovation of 3 classrooms to completion                                                                    | Sambirir             |
|    | Mokwony Primary               | 2 1 1 1 1 1 1 1 1 1 1 1 1 1 1 1 1 1 1 1                                                                     | Canadalaia           |
| 17 | School                        | Construction of one new classroom to completion                                                             | Sambirir<br>Sambirir |
| 18 | Matum Primary School          | Construction of one new classroom to completion  Construction of two classrooms to completion-              | Sambirir             |
| 19 | Chelimwo Primary<br>School    | one for JSS and another NG-CDF funded                                                                       | Sambirir             |
| 20 | Kimitel Primary School        | Construction of one new classroom to completion                                                             | Sambirir             |
| 21 | Kipsimbo Primary<br>School    | Construction of one new classroom to completion                                                             | Sambirir             |
| 22 | Kapero Primary School         | Construction of two classrooms to completion-<br>one for JSS and another NG-CDF funded                      | Kapyego              |
| 23 | Kabiego Primary<br>School     | Construction of two classrooms to completion-<br>one for JSS and another NG-CDF funded                      | Kapyego              |
| 24 | Tenderwa Primary<br>School    | Completion of five classrooms;<br>plaster,flooring,painting                                                 | Kapyego              |
| 25 | Kapkobil Primary<br>School    | Construction of two classrooms to completion-<br>one for JSS and another NG-CDF funded                      | Endo                 |
| 26 | Cheptany Primary<br>School    | Completion of six classrooms;<br>plaster,flooring,painting,doors and windows to<br>completion               | Embobut/Embo         |
| 27 | Kapsanaiya Primary<br>School  | Construction of two new classrooms to completion                                                            | Kapyego              |
| 28 | Chemisto Primary<br>School    | Fencing of 600metres compound using mettallic posts barbed wire and chainlink to completion                 | Embobut/Embo         |
| 29 | Kabetwa Primary<br>School     | Renovation of 6classrooms to completion;<br>plaster, flooring, doors, windows painting to<br>completion     | Endo                 |
| 30 | Segon Primary School          | Construction of one new classroom to completion                                                             | Sambirir             |