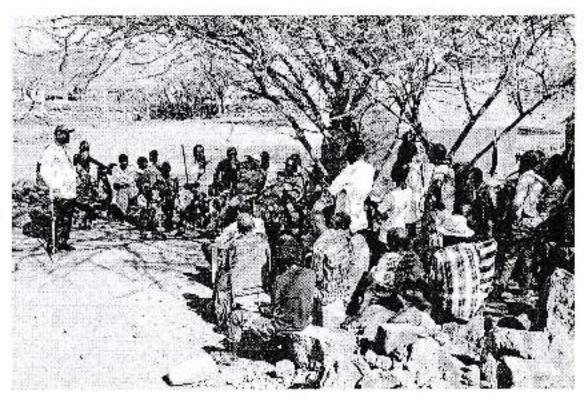

#### 2.1.1 PREAMBLE

The meeting held on 8th January, 2023 at the marigat chief's office from 10.00am - 2.35pm.

#### 2.1.0 PRESENT

i. Douglas Mutugi - Assistant Deputy County Commissioner

ii. Samuel Bungei - NG-CDF Chairperson

iii, Michael Kones - F.A.M.

iv. Zakia J.Kiptuisang- NG-CDI Member v. Geoffrey Kosgei - NG-CDF Member

vi. Chiefs — Marigat, kimalel, sokta, ewalel sci, kimondis sabor kibonjos and bekibon Locations.

vii.Assistant Chiefs – koriema, sabor, sogon, senetwo, rorabai ,kapkoibai ,kimalel,segutienin,endao ,parkarin and rabai Sub Locations viii.Members of the Public Attendance - 182