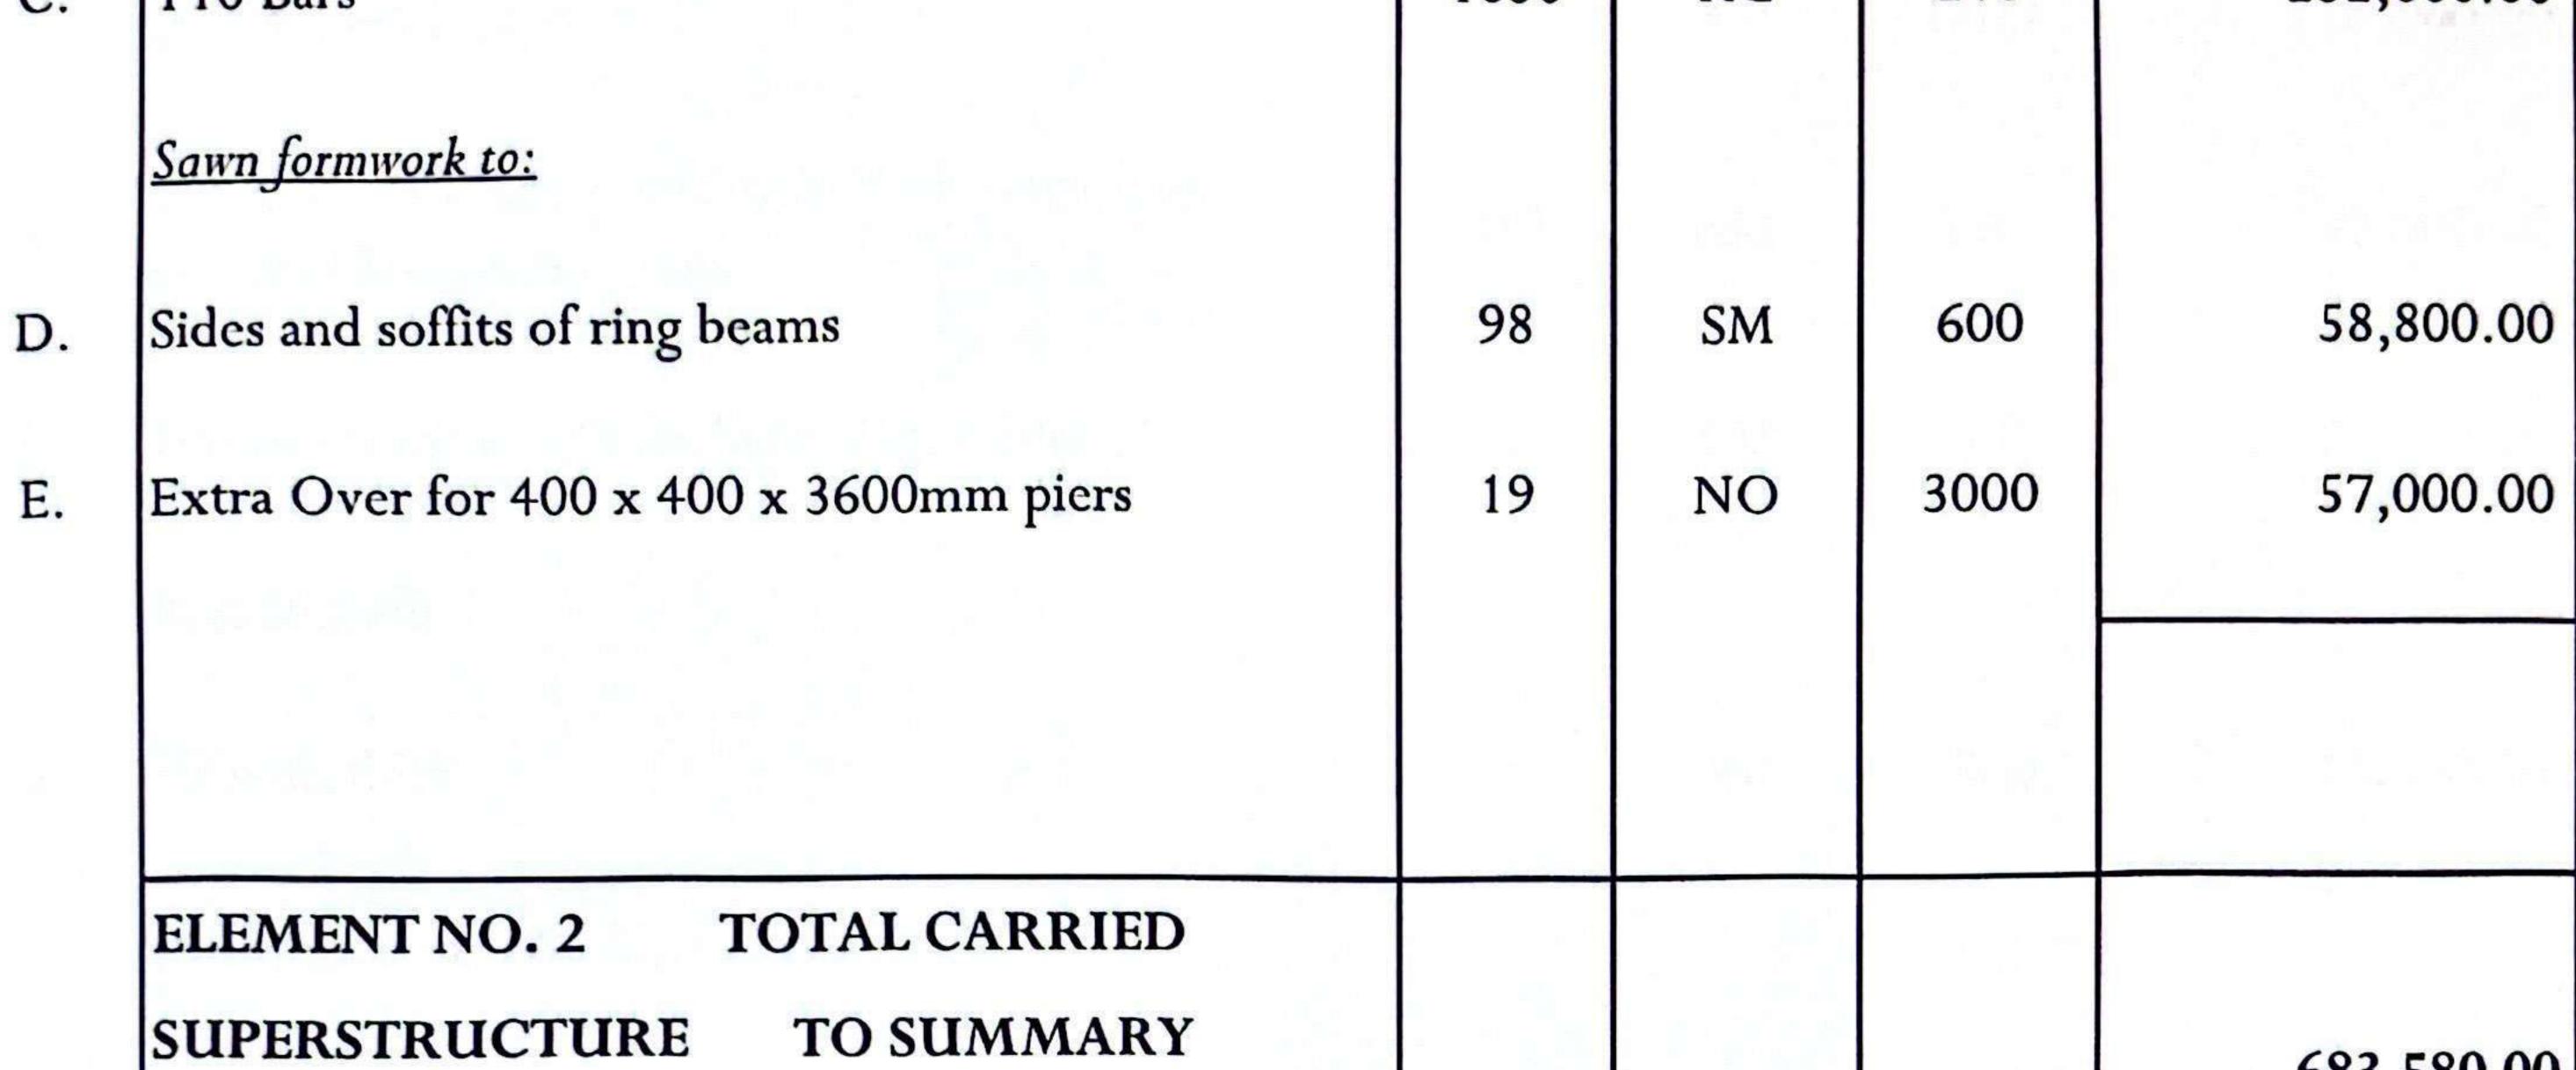

inooro dinning hall - 4.

| eM | DESCRIPTION                                                   | QTY  | UNIT | RATE  | AMOUNT     |
|----|---------------------------------------------------------------|------|------|-------|------------|
|    | <u>ELEMENT NO. 2</u><br>SUPERSTRUCTURE CONCRETE               |      |      |       |            |
|    | <u>Vibrated reinforced concrete class 25/20 in:</u>           |      |      |       |            |
| A. | Ring beam                                                     | 15   | CM   | 13500 | 202,500.00 |
| B. | <u>High tensile steel reinforcement to BS 4461</u><br>T8 Bars | 472  | KG   | 240   | 113,280.00 |
| C. | T10 Bars                                                      | 1050 | KG   | 240   | 252,000.00 |

(02 500 00

| CONCRETE |  | 683,580.0 |
|----------|--|-----------|
|          |  |           |
|          |  |           |
|          |  |           |
|          |  |           |
|          |  |           |