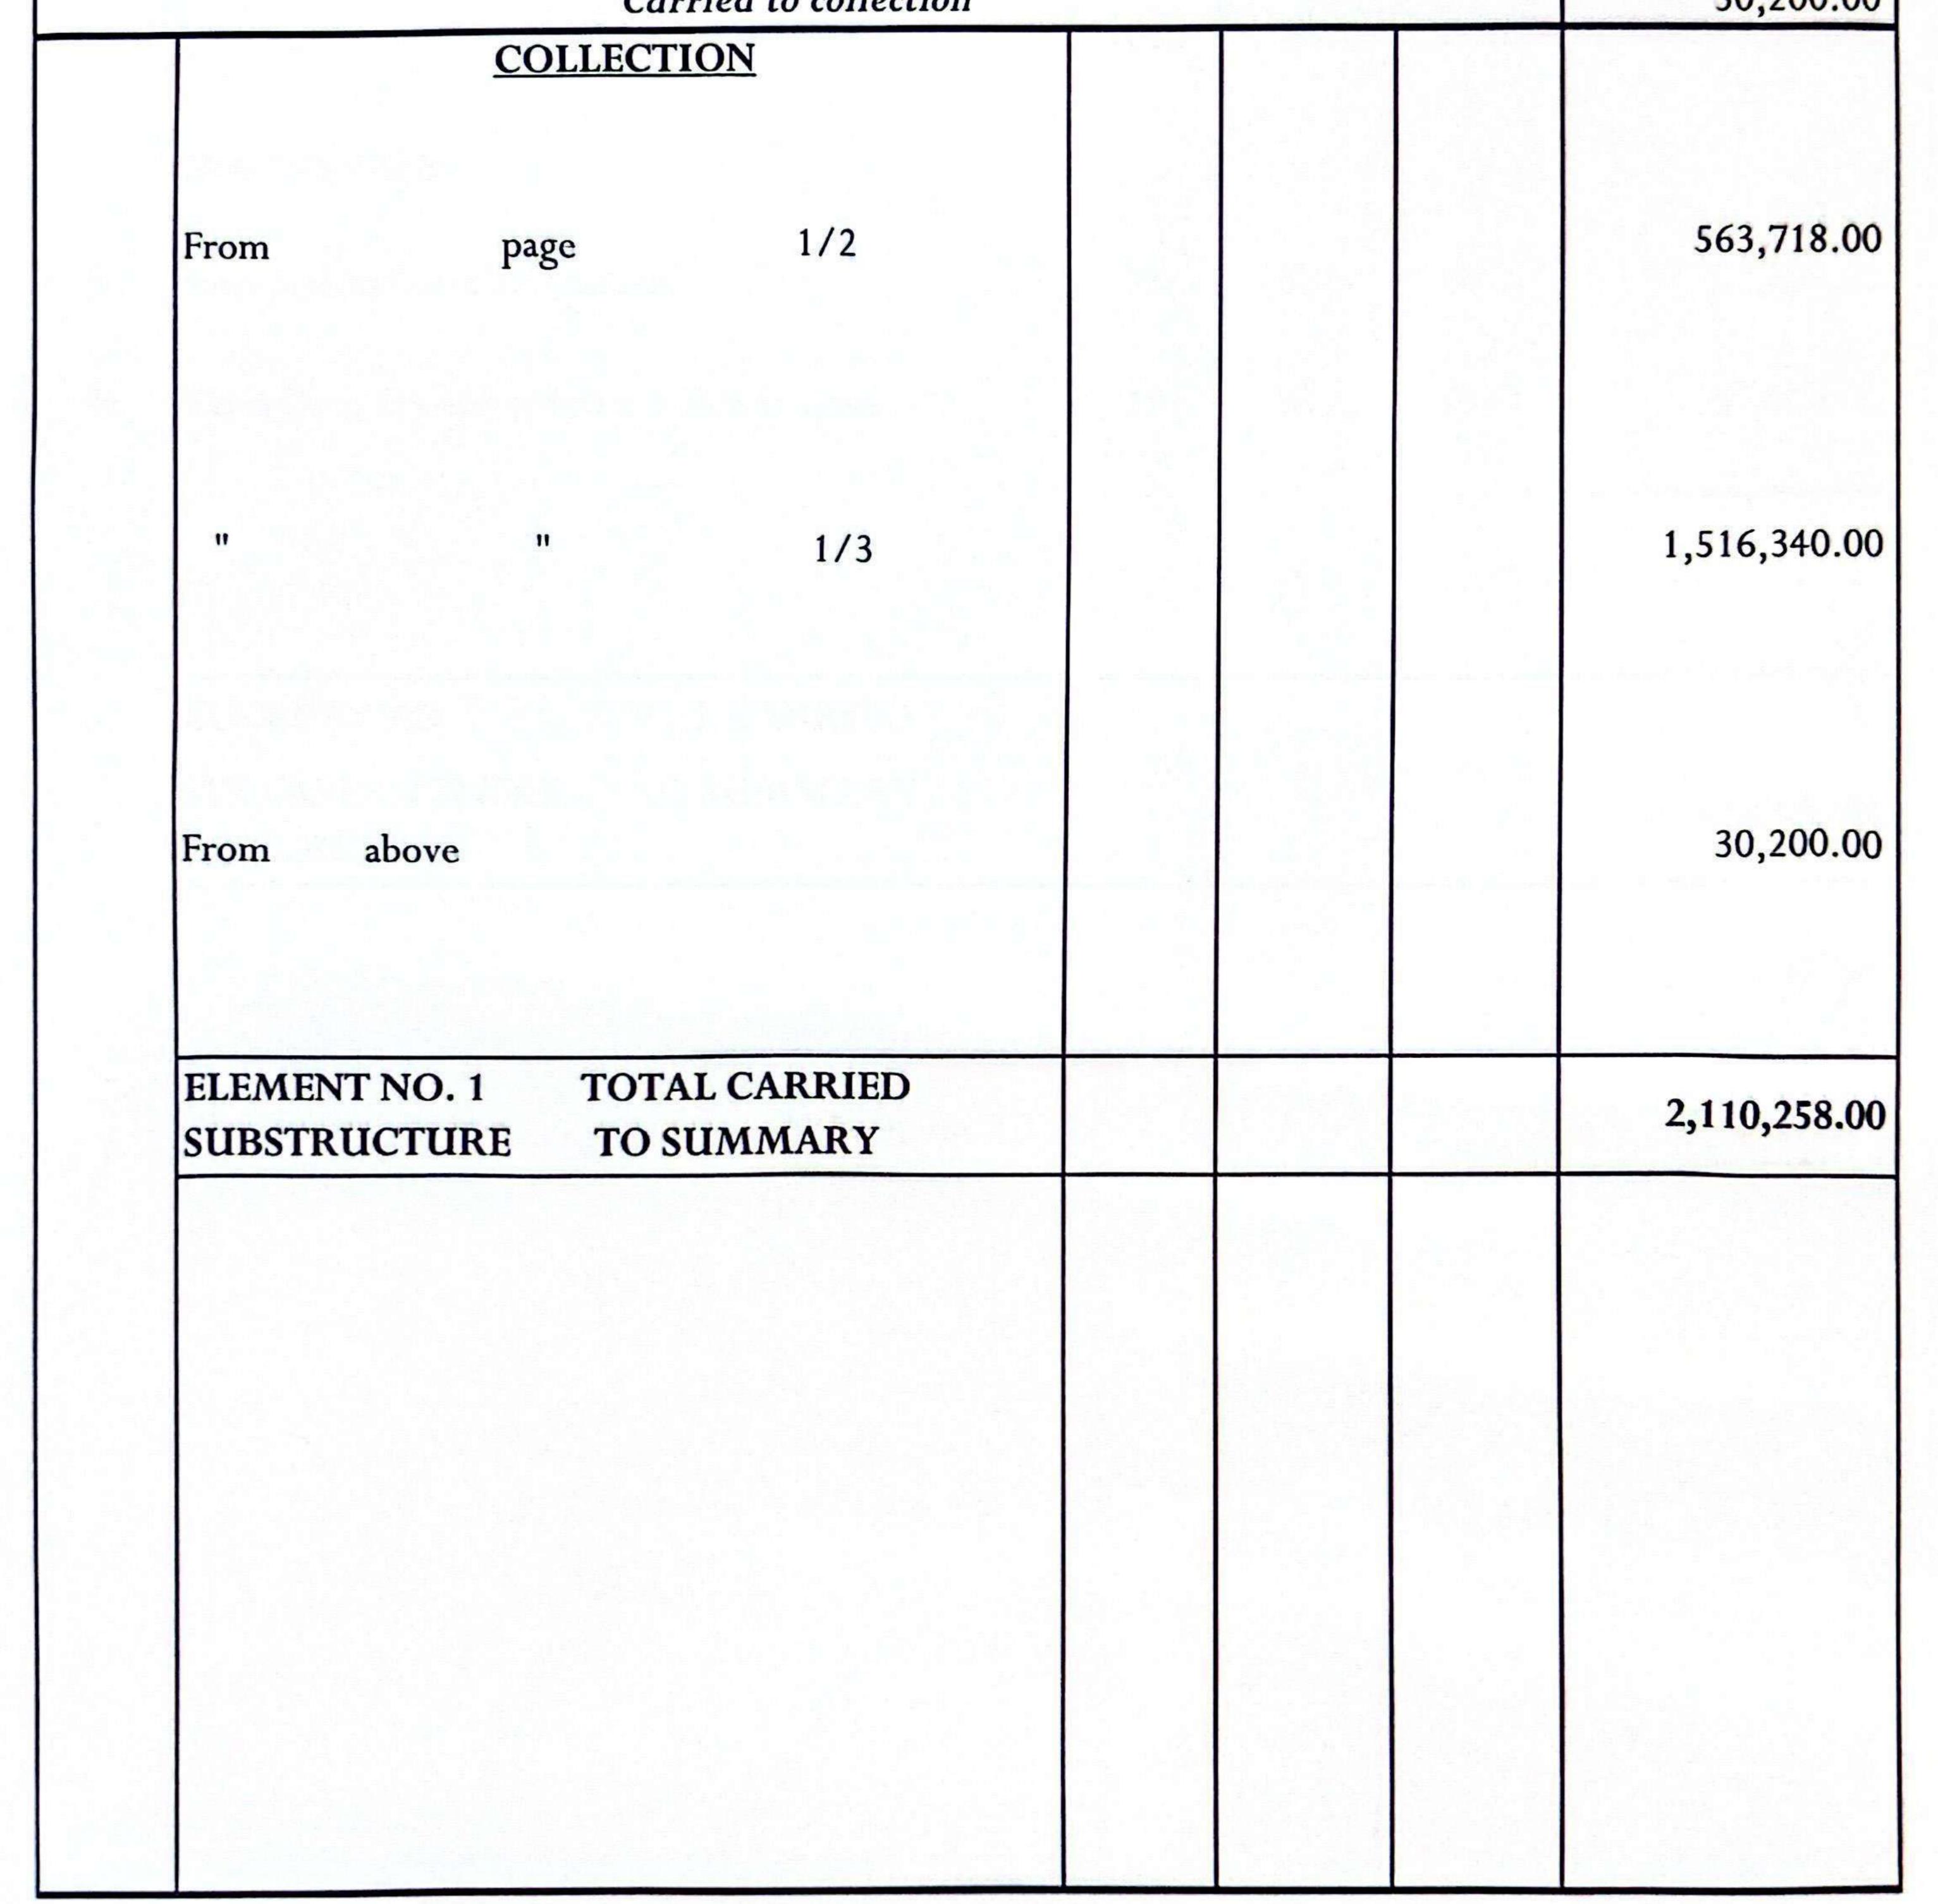

#### inooro dinning hall - 1.

| EM | DESCRIPTION                                                                                                                            | QTY | UNIT | RATE  | AMOUNT     |
|----|----------------------------------------------------------------------------------------------------------------------------------------|-----|------|-------|------------|
|    | <u>ELEMENT NO. 1</u>                                                                                                                   |     |      |       |            |
|    | SUBSTRUCTURE (All Provisional)                                                                                                         |     |      |       |            |
|    | Excavation and Earthworks                                                                                                              |     |      |       |            |
| A. | Clear site of all shrubs and undergrowth including grubbing up of roots and dispose off as directed                                    | 340 | SM   | 100   | 34,000.00  |
| B. | Excavate oversite averaging 300mm deep and cart<br>away                                                                                | 310 | SM   | 300   | 93,000.00  |
| D. | Ditto to strip foundation.                                                                                                             | 95  | CM   | 1000  | 95,000.00  |
| E. | Extra over for excavating in rock irrespective of depth                                                                                | 4   | CM   | 1000  | 4,000.00   |
| F. | Return fill and ram selected excavated materials around foundations                                                                    | 108 | СМ   | 180   | 19,368.00  |
| G. | Load and cart away excess excavations as directed                                                                                      | 139 | CM   | 250   | 34,850.00  |
| H. | Allow for planking and strutting to uphold sides of excavations                                                                        | 1   | ITEM | 10000 | 10,000.00  |
| I. | Allow for keeping excavations free of any spring or running water.                                                                     | 1   | ITEM | 10000 | 10,000.00  |
| J. | <u>Filling</u><br>Approved imported hardcore filling rolled and<br>consolidated in layers not exceeding 300mm thick<br>(300mm average) | 93  | СМ   | 1000  | 93,000.00  |
| K. | 50mm thick murram blinding                                                                                                             | 310 | SM   | 100   | 31,000.00  |
| L. | Treat surface of hardcore with "Termidor" insecticide<br>to manufacturers specification and provide 10 years<br>guarantee certificate  | 310 | SM   | 250   | 77,500.00  |
| M. | 1000 gauge polythene sheet damp proof membrane<br>on blinded hardcore                                                                  | 310 | SM   | 200   | 62,000.00  |
|    | Carried to Collection                                                                                                                  |     |      |       | 563,718.00 |

inooro dinning hall - 2.

| APPE-In | DESCRIPTION                                                                         | QTY | UNIT | RATE  | AMOUNT     |
|---------|-------------------------------------------------------------------------------------|-----|------|-------|------------|
|         | Concrete Works                                                                      |     |      |       |            |
|         | Mass concrete class 15/20                                                           |     |      |       |            |
| A.      | Ditto to strip foundation                                                           | 73  | SM   | 350   | 25,550.00  |
|         | Vibrated reinforced concrete class 25/20 in:-                                       |     |      |       |            |
| B.      | 150mm thick floor slab                                                              | 310 | SM   | 2100  | 651,000.00 |
| C.      | Strip foundation                                                                    | 15  | CM   | 13500 | 202,500.0  |
|         | <u>High tensile steel reinforcement bars to BS 4461 to:-</u>                        |     |      |       |            |
|         | <u>Strip foundation</u>                                                             |     |      |       |            |
| D.      | T10 Bars                                                                            | 537 | KG   | 230   | 123,510.0  |
|         | <u>Fabric mesh</u>                                                                  |     |      |       |            |
| E.      | Fabric mesh Ref. No. A142 (measured net) (No allowance for laps)                    | 310 | SM   | 650   | 201,500.0  |
|         | <u>Sawn formwork to:</u>                                                            |     |      |       |            |
| F.      | Sides of Strip foundation                                                           | 48  | SM   | 500   | 24,000.0   |
| G.      | Edges of slab between 75mm and 150mm high                                           | 71  | LM   | 80    | 5,680.0    |
|         | Natural stone wall bedded and jointed in cement/sand                                |     |      |       |            |
|         | <u>(1:3) mortar reinforced with 40mm hoop iron every</u><br><u>alternate course</u> |     |      |       |            |
|         | 200mm thick                                                                         | 157 | SM   | 1800  | 282,600.0  |

inooro dinning hall - 3.

| CM | DESCRIPTION                                                                                                                     | QTY | UNIT                                                                                                                                                                                                                                                                                                                                                                                                                                                                                                                                                                                                                                                                                                                                                                                                                                                                                                                                                                                                                                                                                                                                                                                                                                                                                                                                                                                                                                                                                                                                                                                                                                                                                                                                                                                                                                                                                                                                                                                                                                                                                                                           | RATE | AMOUNT    |
|----|---------------------------------------------------------------------------------------------------------------------------------|-----|--------------------------------------------------------------------------------------------------------------------------------------------------------------------------------------------------------------------------------------------------------------------------------------------------------------------------------------------------------------------------------------------------------------------------------------------------------------------------------------------------------------------------------------------------------------------------------------------------------------------------------------------------------------------------------------------------------------------------------------------------------------------------------------------------------------------------------------------------------------------------------------------------------------------------------------------------------------------------------------------------------------------------------------------------------------------------------------------------------------------------------------------------------------------------------------------------------------------------------------------------------------------------------------------------------------------------------------------------------------------------------------------------------------------------------------------------------------------------------------------------------------------------------------------------------------------------------------------------------------------------------------------------------------------------------------------------------------------------------------------------------------------------------------------------------------------------------------------------------------------------------------------------------------------------------------------------------------------------------------------------------------------------------------------------------------------------------------------------------------------------------|------|-----------|
|    | <u>Three ply hessian based bituminous felt horizontal damp</u><br>proof course to BS 743 , Type A weighing 3.8kg/m <sup>2</sup> |     |                                                                                                                                                                                                                                                                                                                                                                                                                                                                                                                                                                                                                                                                                                                                                                                                                                                                                                                                                                                                                                                                                                                                                                                                                                                                                                                                                                                                                                                                                                                                                                                                                                                                                                                                                                                                                                                                                                                                                                                                                                                                                                                                |      |           |
|    | <u>bedded on cement/sand (1:3) mortar</u>                                                                                       |     |                                                                                                                                                                                                                                                                                                                                                                                                                                                                                                                                                                                                                                                                                                                                                                                                                                                                                                                                                                                                                                                                                                                                                                                                                                                                                                                                                                                                                                                                                                                                                                                                                                                                                                                                                                                                                                                                                                                                                                                                                                                                                                                                |      |           |
| Α. | 200mm wide                                                                                                                      | 71  | LM                                                                                                                                                                                                                                                                                                                                                                                                                                                                                                                                                                                                                                                                                                                                                                                                                                                                                                                                                                                                                                                                                                                                                                                                                                                                                                                                                                                                                                                                                                                                                                                                                                                                                                                                                                                                                                                                                                                                                                                                                                                                                                                             | 200  | 14,200.00 |
| B. | Extra Over for 400 x 200 x 1250mm piers                                                                                         | 20  | NO                                                                                                                                                                                                                                                                                                                                                                                                                                                                                                                                                                                                                                                                                                                                                                                                                                                                                                                                                                                                                                                                                                                                                                                                                                                                                                                                                                                                                                                                                                                                                                                                                                                                                                                                                                                                                                                                                                                                                                                                                                                                                                                             | 800  | 16,000.00 |
|    | Carried to collection                                                                                                           |     | and the second s |      | 30,200,00 |

inooro dinning hall - 4.

| eM | DESCRIPTION                                                   | QTY  | UNIT | RATE  | AMOUNT     |
|----|---------------------------------------------------------------|------|------|-------|------------|
|    | <u>ELEMENT NO. 2</u><br>SUPERSTRUCTURE CONCRETE               |      |      |       |            |
|    | <u>Vibrated reinforced concrete class 25/20 in:</u>           |      |      |       |            |
| A. | Ring beam                                                     | 15   | CM   | 13500 | 202,500.00 |
| B. | <u>High tensile steel reinforcement to BS 4461</u><br>T8 Bars | 472  | KG   | 240   | 113,280.00 |
| C. | T10 Bars                                                      | 1050 | KG   | 240   | 252,000.00 |