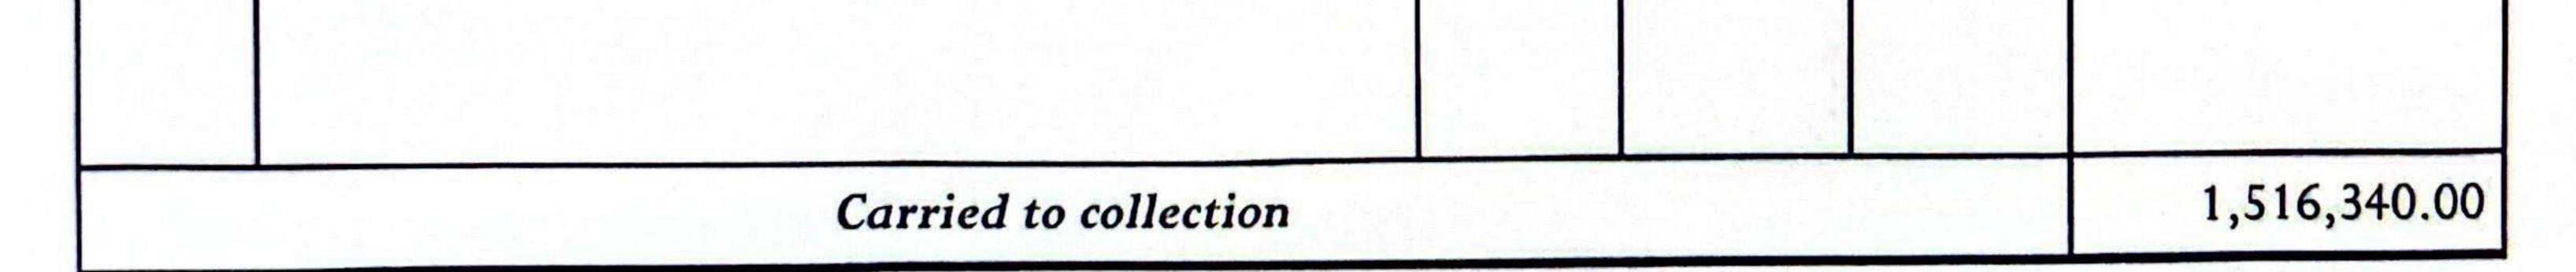

inooro dinning hall - 3.

| CM | DESCRIPTION                                                                                                                     | QTY | UNIT                                                                                                                                                                                                                                                                                                                                                                                                                                                                                                                                                                                                                                                                                                                                                                                                                                                                                                                                                                                                                                                                                                                                                                                                                                                                                                                                                                                                                                                                                                                                                                                                                                                                                                                                                                                                                                                                                                                                                                                                                                                                                                                           | RATE | AMOUNT    |
|----|---------------------------------------------------------------------------------------------------------------------------------|-----|--------------------------------------------------------------------------------------------------------------------------------------------------------------------------------------------------------------------------------------------------------------------------------------------------------------------------------------------------------------------------------------------------------------------------------------------------------------------------------------------------------------------------------------------------------------------------------------------------------------------------------------------------------------------------------------------------------------------------------------------------------------------------------------------------------------------------------------------------------------------------------------------------------------------------------------------------------------------------------------------------------------------------------------------------------------------------------------------------------------------------------------------------------------------------------------------------------------------------------------------------------------------------------------------------------------------------------------------------------------------------------------------------------------------------------------------------------------------------------------------------------------------------------------------------------------------------------------------------------------------------------------------------------------------------------------------------------------------------------------------------------------------------------------------------------------------------------------------------------------------------------------------------------------------------------------------------------------------------------------------------------------------------------------------------------------------------------------------------------------------------------|------|-----------|
|    | <u>Three ply hessian based bituminous felt horizontal damp</u><br>proof course to BS 743 , Type A weighing 3.8kg/m <sup>2</sup> |     |                                                                                                                                                                                                                                                                                                                                                                                                                                                                                                                                                                                                                                                                                                                                                                                                                                                                                                                                                                                                                                                                                                                                                                                                                                                                                                                                                                                                                                                                                                                                                                                                                                                                                                                                                                                                                                                                                                                                                                                                                                                                                                                                |      |           |
|    | <u>bedded on cement/sand (1:3) mortar</u>                                                                                       |     |                                                                                                                                                                                                                                                                                                                                                                                                                                                                                                                                                                                                                                                                                                                                                                                                                                                                                                                                                                                                                                                                                                                                                                                                                                                                                                                                                                                                                                                                                                                                                                                                                                                                                                                                                                                                                                                                                                                                                                                                                                                                                                                                |      |           |
| Α. | 200mm wide                                                                                                                      | 71  | LM                                                                                                                                                                                                                                                                                                                                                                                                                                                                                                                                                                                                                                                                                                                                                                                                                                                                                                                                                                                                                                                                                                                                                                                                                                                                                                                                                                                                                                                                                                                                                                                                                                                                                                                                                                                                                                                                                                                                                                                                                                                                                                                             | 200  | 14,200.00 |
| B. | Extra Over for 400 x 200 x 1250mm piers                                                                                         | 20  | NO                                                                                                                                                                                                                                                                                                                                                                                                                                                                                                                                                                                                                                                                                                                                                                                                                                                                                                                                                                                                                                                                                                                                                                                                                                                                                                                                                                                                                                                                                                                                                                                                                                                                                                                                                                                                                                                                                                                                                                                                                                                                                                                             | 800  | 16,000.00 |
|    | Carried to collection                                                                                                           |     | and the second s |      | 30,200,00 |