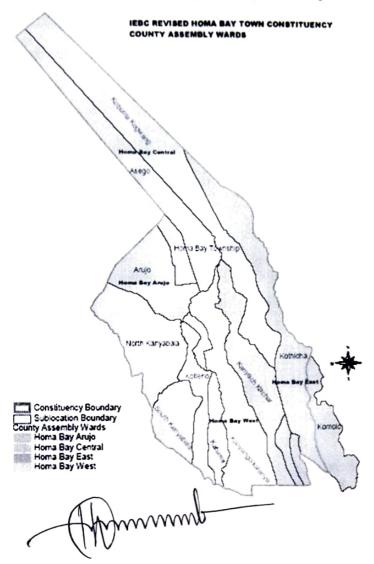

## MIN.HBTC NG-CDFC 04/06/12/01/2024/2025: SUMMARY OF WARD MEETING REPORT

The committee discussed and adopted the ward meeting report showing the projects which were prioritized per ward as tabulated below;

1. HOMABAY EAST WARD

| PROJECT NAME                              |                           |
|-------------------------------------------|---------------------------|
| PROJECT NAME                              | ACTIVITY                  |
| Magare Primary School                     | Renovation Of Classrooms  |
| Majiwa Primary School                     | Renovation Of Classrooms  |
| Nyauu Primary School                      | Fencing                   |
| Pala Masogo Primary School                | Fencing                   |
| Manga Primary School                      | Fencing                   |
| Nyalkinyi Primary School                  | Fencing                   |
| Disii Primary School                      | Classrooms And Lockers    |
| Achiero Primary School                    | Land                      |
| St. Theresas Nyauu Girls Secondary School | Beds                      |
| Pala Masogo Secondary School              | Laboratory                |
| Kopiyo Primary                            | Classroom                 |
| Ogande Mixed Secondary School             | Bus                       |
| St. Mary's Marindi Girls                  | Dinning                   |
| Homa Bay Technical And Vocational College | Tution Block And Workshop |
| Orego Primary School                      | Landscaping and trees     |
|                                           |                           |

## 2.HOMABAY WEST WARD

| PROJECT NAME               | ACTIVITY                 |
|----------------------------|--------------------------|
| Kijawa Primary School      | Admnistration Block      |
| Olodo Primary School       | Renovation Of Classrooms |
| Wiamen Primary School      | Classroom And Furniture  |
| Yawo Primary School        | Classroom And Furniture  |
| Bishop Okullu Magare Girls | Classrooms               |
|                            |                          |

## 3.HOMABAY CENTRAL WARD

| PROJECT NAME                 | ACTIVITY                 |
|------------------------------|--------------------------|
| Kijawa Primary School        | Admnistration Block      |
| Wiobiero Primary School      | Fencing                  |
| Homabay Primary School       | Fencing                  |
| Nduta Primary School         | Classrooms And Furniture |
| Pundo Kalanya Primary School | Classrooms And Furniture |
| Wiobiero Secondary School    | Laboratory               |
| Kuja Secondary School        | Administration Block     |
| St. Domnic Wiga School       | Bus                      |

## **4.ARUJO WARD**

| PROJECT NAME                 | ACTIVITY                     |
|------------------------------|------------------------------|
| Kijawa Primary School        | Admnistration Block          |
| Gogo Katuma Primary School   | Renovation Of Classrooms     |
| Rabuor Masawa Primary School | Renovation Of Classrooms     |
| Pedo Primary School          | Fencing FUND ACCOUNT MANAGER |