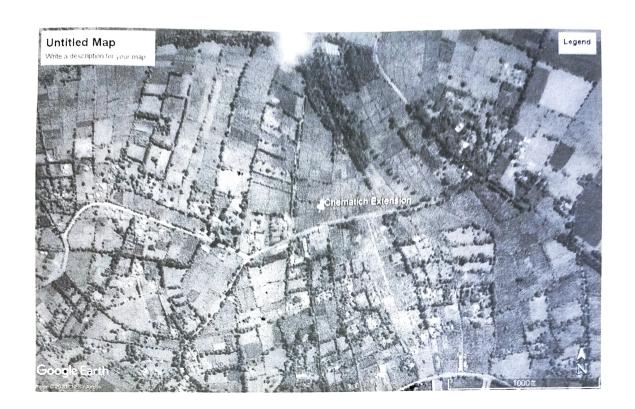

<u>GOOGLE</u>

COORDINATES:

-0.647412 35.083818 which represents a point within the

property.

SITUATION:

The property is situated along Chematich- Kapkatet Road Kapkatet Location, kapkatet Ward Buret Subcounty Kericho

County.

TENURE:

Freehold interest registered in the names OF KIBII ARAP

MURSOI

AREA:

The plot contains by measurements approximately

Zero decimal eight two (0.82ha) which is equivalent to two decimal zero five acres (2.05 acres ) but the