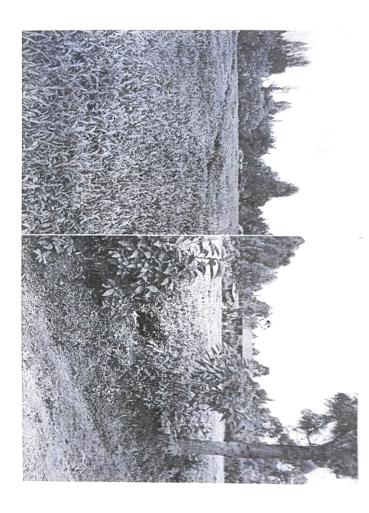

### **DESCRIPTION**:

This is a rectangular shaped parcel red soils whose boundaries are marked partly by barbered wire on timber posts and live hedge. It is planted with approximately 6000 mature tea bushes

# Photographs of the property

TENANCY:

The property is owner occupied

REMARKS

This is a plot situated within KAPKATET WARD Plots for sale are on high demand activities witnessed are mainly agricultural cum residential.