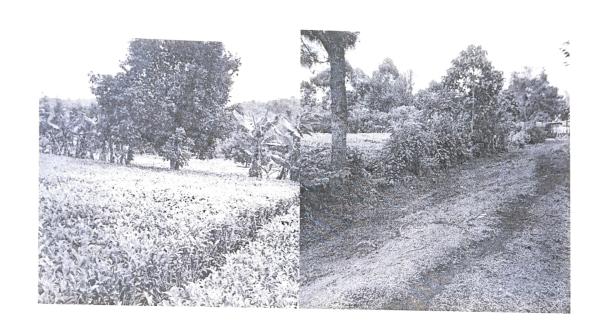

### **DESCRIPTION**:

This is a rectangular shaped parcel red soils whose boundaries are marked partly by barbered wire on timber posts and live hedge. It is planted with approximately 6000 mature tea bushes

# Photographs of the property

TENANCY:

The property is owner occupied

REMARKS

This is a plot situated within KAPKATET WARD Plots for sale are on high demand activities witnessed are mainly agricultural cum residential.

The property enjoys ease of access and basic services are in close proximity