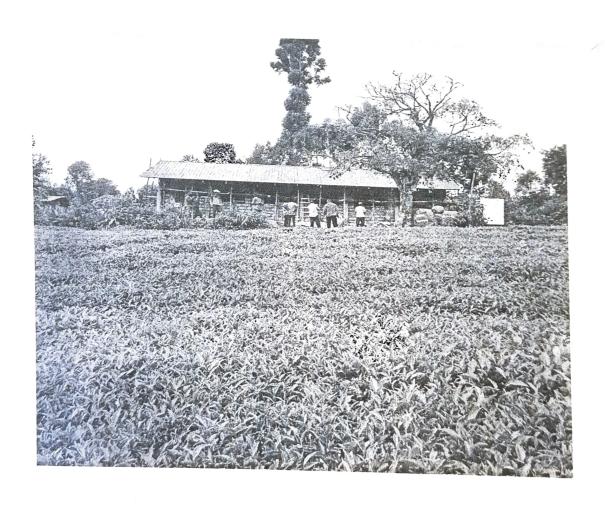

### **DESCRIPTION**:

This is a rectangular shaped parcel red soils whose boundaries are marked partly by barbered wire on timber posts and live hedge. It is planted with approximately 6000 mature tea bushes

### IMPROVEMENTS:

The property was developed at the time of our inspection.

# Photographs of the property

TENANCY:

The property is owner occupied

REMARKS

This is a plot situated within KAPKATET WARD Plots for sale are on high demand activities witnessed are mainly agricultural cum residential.